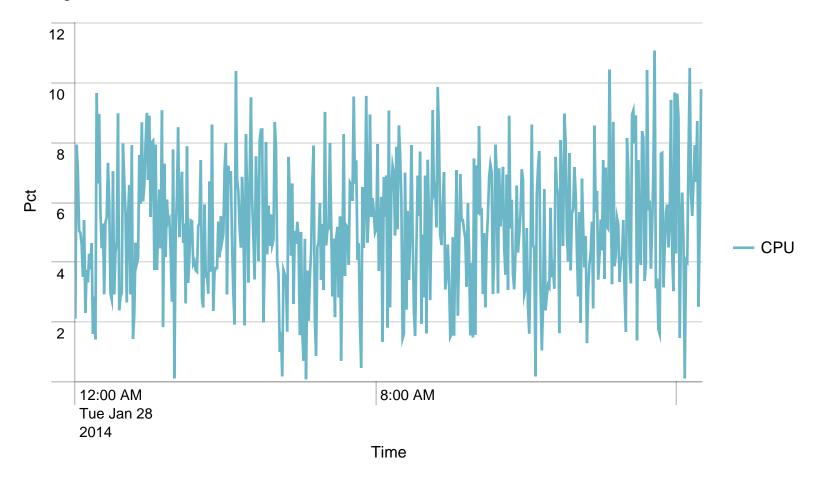

Max Requests / min - 24 hours. Trigger: 864



Time

#### Alerts - min / last 24 hours

No results found.

#### Max Requests / last 24 hours. Trigger: 51840



Time

#### Alerts - hour / last 24 hours

No results found.

## Used Heap (MB) / 5 minutes - last 24 hours. Trigger: 90%





Alerts - Memory / last 24 hours

No results found.

Average response time (ms) pr application / 1 minute - past day. Trigger: 5 sec No results found.

Alerts - responsetime / last 24 hours



Average response time (ms) pr application / 1 hour - past day. Trigger: 4 sec

No results found.

Alerts - responsetime / last 24 hours

No results found.

Requests/path/hour - 24 hours



## Avg CPU usage/min - 24 hours



# Avg CPU usage/hour - 24 hours



Alerts - CPU usage / last 24 hours

No results found.

Avg responstimes(ms)/host to SOSIGW - 24 hours

No results found.

Requests RemoteService/hour - 24 hours



SoapActions/hour to SOSIGW - 24 hours