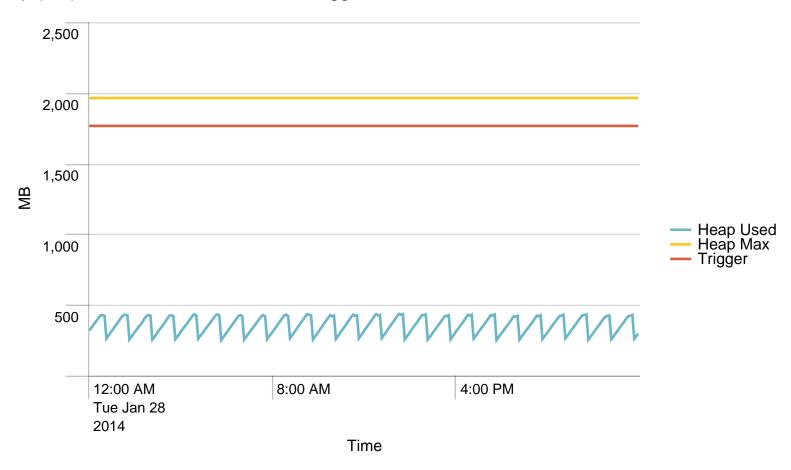

## Used Heap (MB) / 5 minutes - last 24 hours. Trigger: 90%

Alerts - Memory / last 24 hours

No results found.

Average response time (ms) pr application / 1 minute - past day. Trigger: 5 sec No results found.