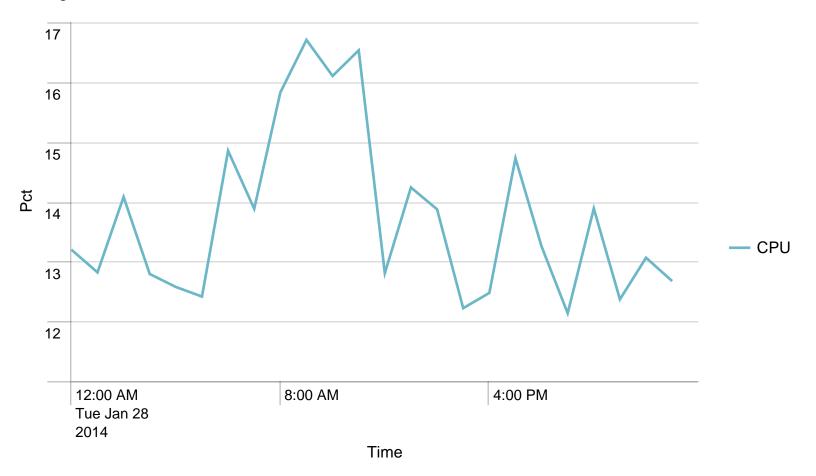

## Avg CPU usage/hour - 24 hours

Alerts - CPU usage / last 24 hours

No results found.

Average response time DCCservice call / 1 hour - past day

No results found.

Avg responstimes(ms)/host to DCC - 24 hours