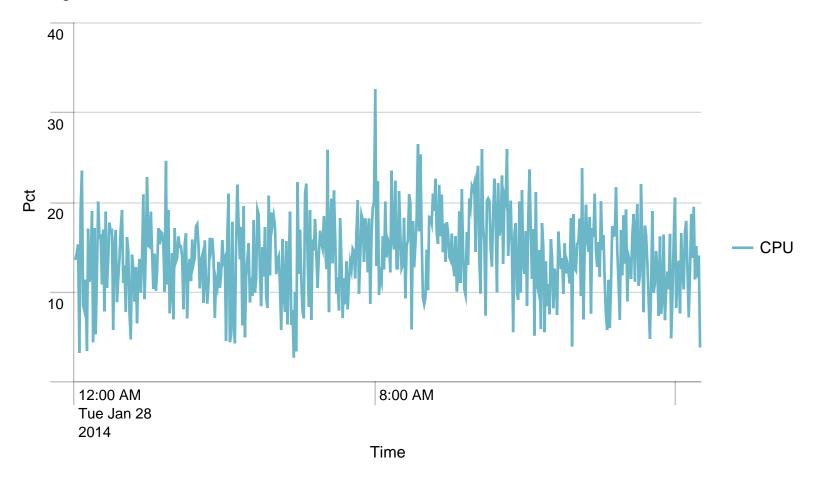

Max Requests / min - 24 hours. Trigger: 88182



Time

## Alerts - min / last 24 hours

No results found.

## Max Requests / last 24 hours. Trigger: 5290920



Time

Alerts - hour / last 24 hours

No results found.

Average response time (ms) pr application / 1 minute - past day. Trigger: 8 sec

No results found.

Alerts - responsetime / last 24 hours



Average response time (ms) pr application / 1 hour - past day. Trigger: 5 sec

No results found.

Alerts - responsetime / last 24 hours

No results found.

Requests/path/hour - 24 hours



## Avg CPU usage/min - 24 hours



2014-01-29 00:00:00

## Avg CPU usage/hour - 24 hours



Alerts - CPU usage / last 24 hours

No results found.

Average response time DCCservice call / 1 hour - past day

No results found.

Avg responstimes(ms)/host to DCC - 24 hours



SoapActions/hour to DCC - 24 hours