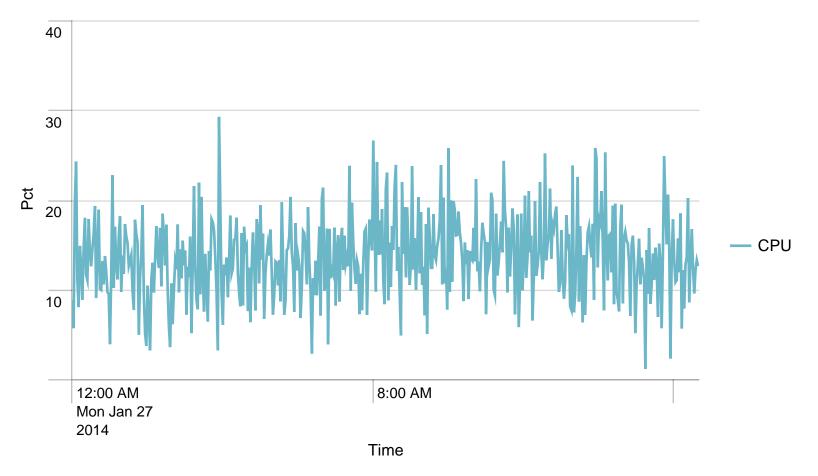

Max Requests / min - 24 hours. Trigger: 88182



Time

## Alerts - min / last 24 hours

No results found.

## Max Requests / last 24 hours. Trigger: 5290920



Time

Alerts - hour / last 24 hours

No results found.

Average response time (ms) pr application / 1 minute - past day. Trigger: 8 sec

No results found.

Alerts - responsetime / last 24 hours



Average response time (ms) pr application / 1 hour - past day. Trigger: 5 sec

No results found.

Alerts - responsetime / last 24 hours

No results found.

Requests/path/hour - 24 hours



## Avg CPU usage/min - 24 hours



## Avg CPU usage/hour - 24 hours



Alerts - CPU usage / last 24 hours

No results found.

Average response time DCCservice call / 1 hour - past day

No results found.

Avg responstimes(ms)/host to DCC - 24 hours



SoapActions/hour to DCC - 24 hours