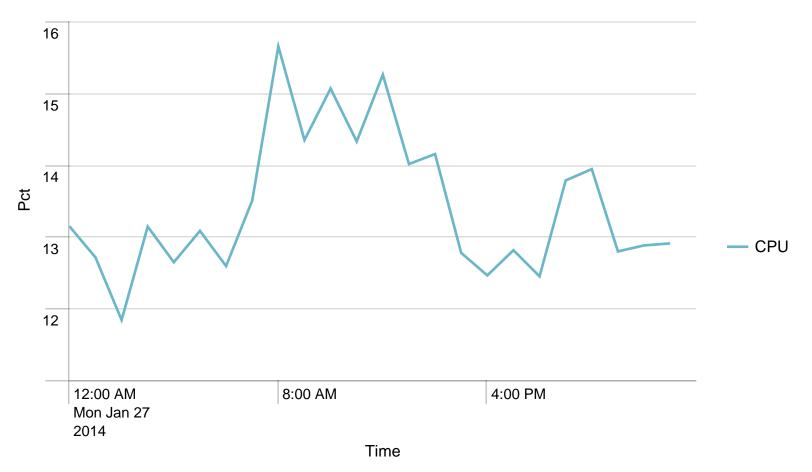

## Avg CPU usage/hour - 24 hours

Alerts - CPU usage / last 24 hours

No results found.

Average response time DCCservice call / 1 hour - past day

No results found.

Avg responstimes(ms)/host to DCC - 24 hours