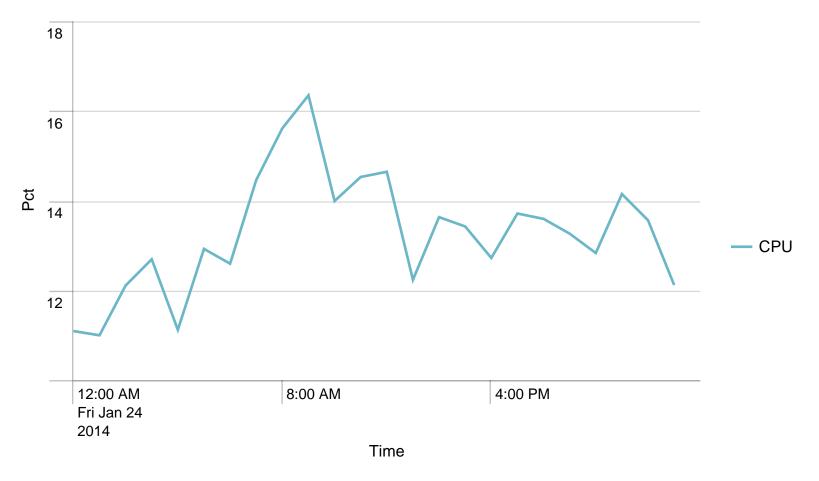

## Avg CPU usage/hour - 24 hours

Alerts - CPU usage / last 24 hours

No results found.

Average response time DCCservice call / 1 hour - past day

No results found.

Avg responstimes(ms)/host to DCC - 24 hours