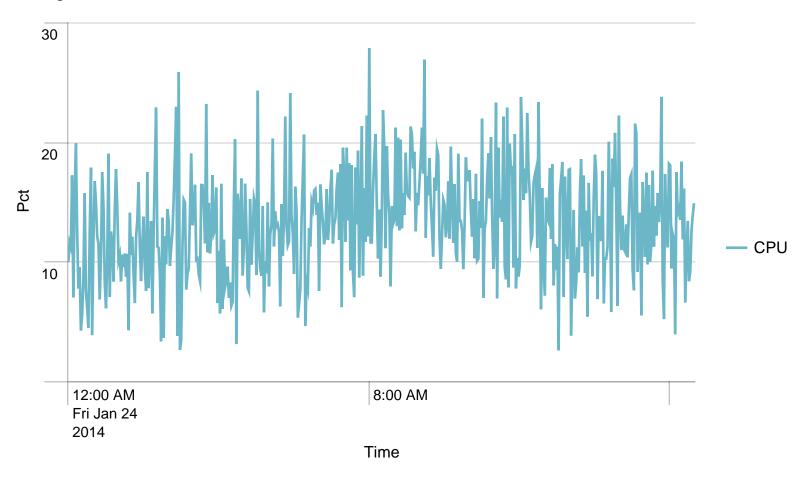

Max Requests / min - 24 hours. Trigger: 88182



Time

## Alerts - min / last 24 hours

No results found.

## Max Requests / last 24 hours. Trigger: 5290920



Time

Alerts - hour / last 24 hours

No results found.

Average response time (ms) pr application / 1 minute - past day. Trigger: 8 sec

No results found.

Alerts - responsetime / last 24 hours



Average response time (ms) pr application / 1 hour - past day. Trigger: 5 sec

No results found.

Alerts - responsetime / last 24 hours

No results found.

Requests/path/hour - 24 hours



## Avg CPU usage/min - 24 hours



## Avg CPU usage/hour - 24 hours



Alerts - CPU usage / last 24 hours

No results found.

Average response time DCCservice call / 1 hour - past day

No results found.

Avg responstimes(ms)/host to DCC - 24 hours



SoapActions/hour to DCC - 24 hours